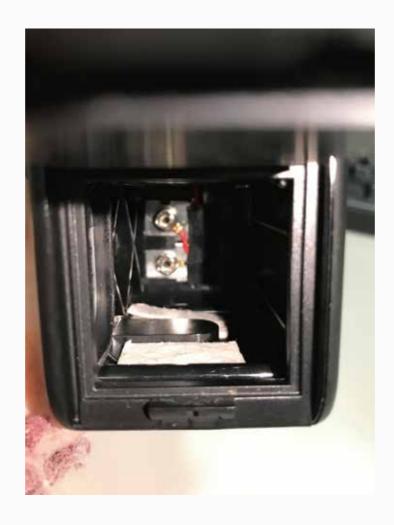

## Desiccant Sheet User Guide

- 1. Open the package(please open it ONLY before using).
- 2. Place desiccant sheet at the button of Camera.
- 3. Install battery cas
- 4. Replace new desiccant sheet after raining/moisture days.
- 5. Reuse desiccant sheet after drying it in electric damp-proof box.

## Where to place the desiccant sheet

Under battery case, 2 sheets available.

\* The product design and dimensions may change without previous notice for improvement of performance.

Company Name: Afidus Ltd.